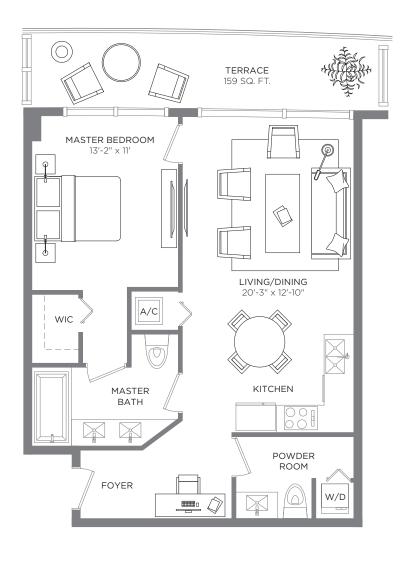

## **RESIDENCE 10**

1 BEDROOM / 1.5 BATHS

A/C INTERIOR AREA TERRACE AREA TOTAL RESIDENCE 843 SQ.FT. 78.31 SQ.M. 151 SQ.FT. 14.02 SQ.M. 994 SQ.FT. 92.34 SQ.M.

Stated dimensions are measured to the exterior boundaries of the exterior walls and the centerline of interior demising walls and in fact vary from the dimensions that would be determined by using the description and definition of the "Unit" set forth in the Declaration (which generally only includes the interior airspace between the perimeter walls and excludes interior structural components). For your reference, the area of the Unit, determined in accordance with those defined unit boundaries, is + or - 710 sq. ft. for units 10 Note that measurements of rooms set forth on this floor plan are generally taken at the greatest points of each given room (as if the room were a perfect rectangle), without regard for any cutouts. Accordingly, the area of the actual room will typically be smaller than the product obtained by multiplying the stated length times width. All dimensions are approximate and may vary with actual construction, and all floor plans and development plans are subject to change.